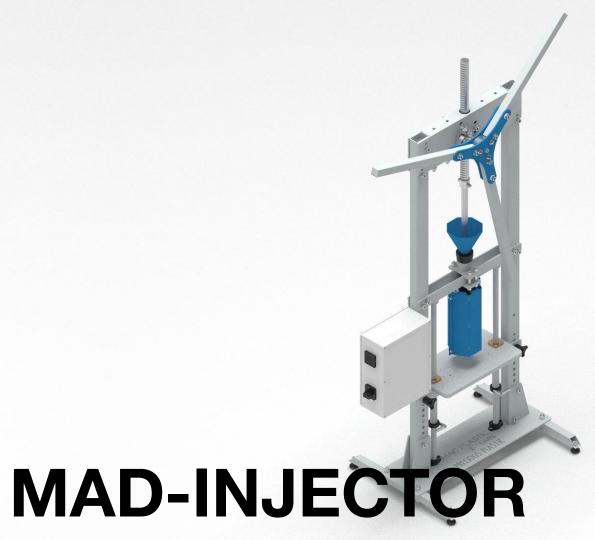

## **MAD-INJECTOR**

Plastic flakes are heated and injected into a mould. A relatively quick process well suited for creating series of small, precise objects and workshops.

### **Technical Data**

Weight 70 kg

Dimensions 830x700x1300 mm

Voltage (V) 230 V
Amperage (A) 3.5 A
Heating power 2 kW
Barrel volume 150 cm³
Injection pressure 80 bars

### Input / Output

Input - Plastic types PP, PE, PS Input - Flake size 1-10 mm

Input - Mould size max. 475x475 mm

Output - Volume ±1 kg/h
Output - Injection 6-7 inj/h

**Price**: 1750€