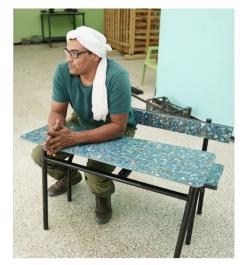

## **MAD-SHEETPRESS**

The Sheetpress presses plastic into recycled sheets. It can make multiple sheets a day recycling up to 40 kg of plastic per sheet.

# **MAD-SHEETPRESS MINI**

The Mini Sheetpress presses plastic into recycled sheets. It can make multiple sheets a day recycling up to 8 kg of plastic per sheet.