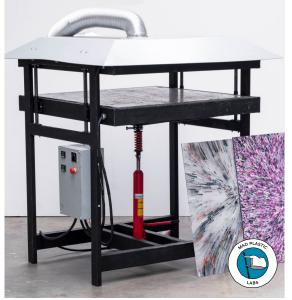

# **MAD-SHEETPRESS MINI**

The Mini Sheetpress presses plastic into recycled sheets. It can make multiple sheets a day recycling up to 8 kg of plastic per sheet.

### **Technical Data**

Weight 450 kg

Dimensions 800x800x1780 mm

Power (W) 5 KW
Voltage (V) 400 V
Amperage (AMP) 16 A
Pressure 2.2 bars

### Input / Output

Input - Plastic types HDPE, PP, PS Input - Max. Distance 200 mm

between plates

Output - Size of sheet 600 x 600 mm
Output - Sheet thickness 4-20 mm
Output - Sheets/day 3-8

**Price**: 12000€