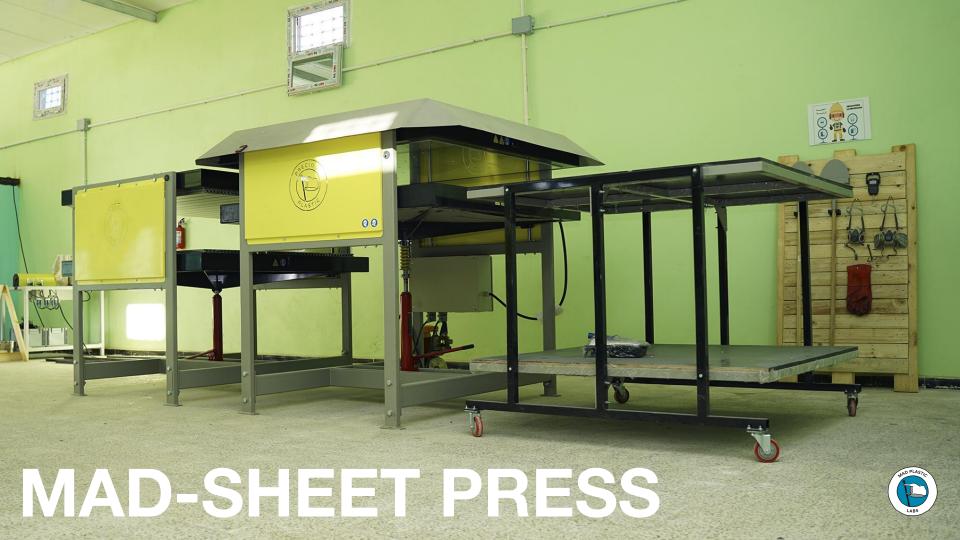

## **MAD-SHEETPRESS**

The Sheetpress presses plastic into recycled sheets. It can make multiple sheets a day recycling up to 40 kg of plastic per sheet.

### **Technical Data**

Weight 450 kg

Dimensions 2041x2133x1780 mm

 Power (W)
 15 KW

 Voltage (V)
 400 V

 Amperage (A)
 32 A

 Pressure
 10 kPa

### Input / Output

Input - Plastic types PP, PS
Input - Distance between 300 mm

plates

Output - Size of sheet 1200 x 1200 mm
Output - Sheet thickness 4-35 mm

Output - Sheet thickness 4-35 mr Output - Sheets/day 3-8