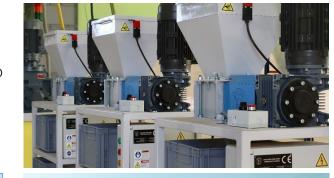

## **MAD-SHREDDER PRO**

The Shredder Pro cuts small and big plastic items into small flakes ready to be melted down and turned into new products.

### **Technical Data**

Type Single shaft Weight 500 kg

Dimensions 900x700x1600 mm

Voltage (V) 400 V Amperage (A) 16 A Nominal Power (W) 4 kW

## Input / Output

Input - Plastic Type PP, PE, PS, ABS, PLA

Input - Max. Thickness 20 mm
Input - Size of hopper 400x200 mm
Output - Volume +/- 100 kg/h
Output - Flakes size 8-20 mm