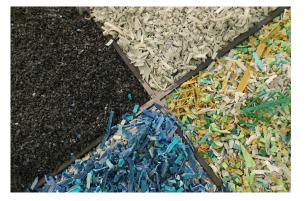

# **MAD-SHREDDER**

The Shredder cuts small plastic items into small flakes ready to be melted down and turned into new products.

### Input / Output

Input - Plastic Type PP, PE, PS, ABS, PLA

Input - Max thickness 5 mm
Output - Volume +/- 10 kg/h
Output - Flakes size 2-20mm

**Price**: 3500 €