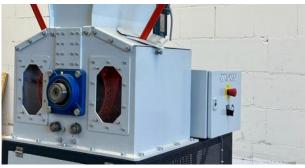

## **MAD-SHREDDER PRO**

The Shredder Pro cuts small and big plastic items into small flakes ready to be melted down and turned into new products.

### **Technical Data**

Type Single shaft Weight 500 kg

Dimensions 900x700x1600 mm

Voltage (V) 400 V Amperage (A) 16 A Nominal Power (W) 4 kW

## Input / Output

Input - Plastic Type PP, PE, PS, ABS, PLA

Input - Max. Thickness 20 mm
Input - Size of hopper 400x200 mm
Output - Volume +/- 100 kg/h
Output - Flakes size 8-20 mm