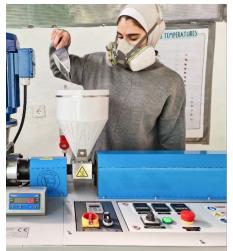

## **MAD-INJECTOR**

Plastic flakes are heated and injected into a mould. A relatively quick process well suited for creating series of small, precise objects and workshops.