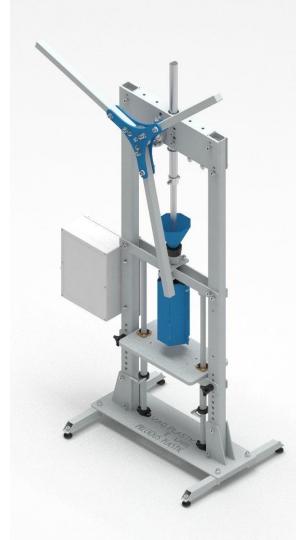

# **MAD-SHEETPRESS MINI**

The Mini Sheetpress presses plastic into recycled sheets. It can make multiple sheets a day recycling up to 8 kg of plastic per sheet.

### **Technical Data**

Weight 450 kg

Dimensions 800x800x1780 mm

Power (W) 5 KW
Voltage (V) 400 V
Amperage (AMP) 16 A
Pressure 2.2 bars

### Input / Output

Input - Plastic types HDPE, PP, PS Input - Max. Distance 200 mm

between plates

Output - Size of sheet 600 x 600 mm
Output - Sheet thickness 4-20 mm
Output - Sheets/day 3-8

**Price**: 12000€