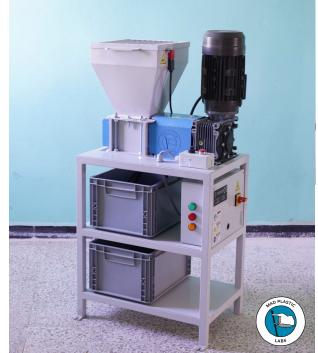

# **MAD-SHREDDER**

The Shredder cuts small plastic items into small flakes ready to be melted down and turned into new products.

#### **Technical Data**

Type Single shaft Weight 90kg

Dimensions 600x400x1200mm

 Voltage (V)
 400 V

 Amperage (A)
 16A

 Nominal Power (W)
 1.5 KW

### Input / Output

Input - Plastic Type PP, PE, PS, ABS, PLA

Input - Max thickness 5 mm
Output - Volume +/- 10 kg/h
Output - Flakes size 2-20mm

**Price**: 3500 €