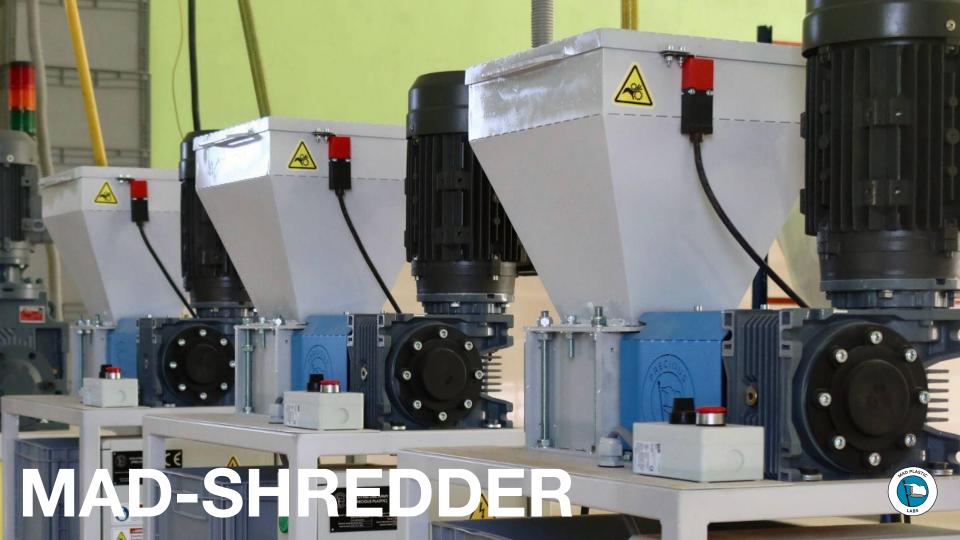

# **MAD-SHREDDER**

The Shredder cuts small plastic items into small flakes ready to be melted down and turned into new products.

#### **Technical Data**

Type Single shaft Weight 90kg

Dimensions 600x400x1200mm

 Voltage (V)
 400 V

 Amperage (A)
 16A

 Nominal Power (W)
 1.5 KW

### Input / Output

Input - Plastic Type PP, PE, PS, ABS, PLA

Input - Max thickness 5 mm
Output - Volume +/- 10 kg/h
Output - Flakes size 2-20mm

**Price**: 3500 €