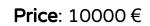

# **MAD-EXTRUDER PRO**

The Extrusion Pro melts and extrudes shredded plastic to make productions of beams or bricks, among other things.

Type Single screw Weight 110 kg

Dimensions 1500x600x1550m

Voltage (V) 400 V Amperage (AMP) 16 A Heating power 2 kW Nominal Power 3 kW

### Input / Output

Input - Plastic Type PP, PE, PS, ABS

Input - Flakes size 2-6 mm
Output - Volume +/- 20 kg/h

Price: On request.