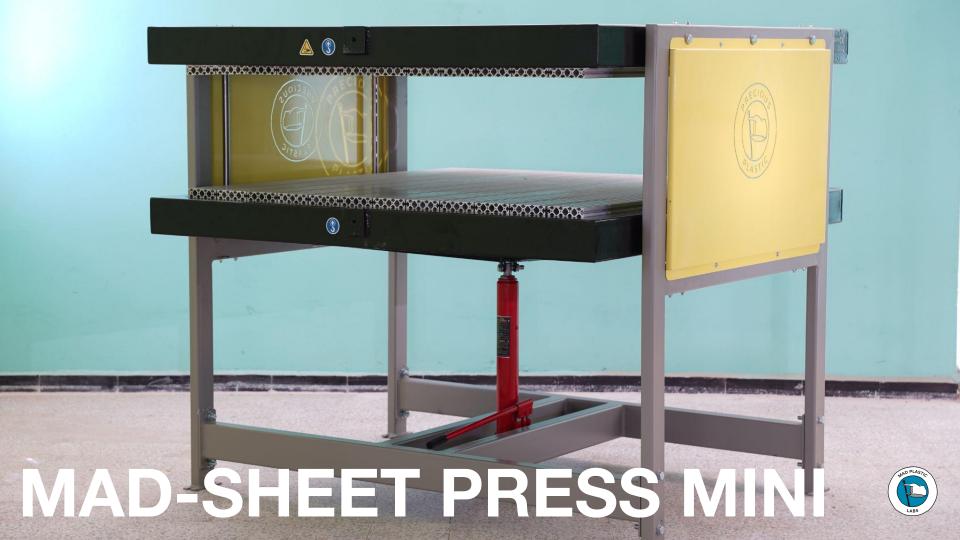

# **MAD-SHEETPRESS MINI**

The Mini Sheetpress presses plastic into recycled sheets. It can make multiple sheets a day recycling up to 8 kg of plastic per sheet.

### **Technical Data**

Weight 450 kg

Dimensions 800x800x1780 mm

Power (W) 5 KW
Voltage (V) 400 V
Amperage (AMP) 16 A
Pressure 2.2 bars

### Input / Output

Input - Plastic types HDPE, PP, PS Input - Max. Distance 200 mm

between plates

Output - Size of sheet 600 x 600 mm
Output - Sheet thickness 4-20 mm
Output - Sheets/day 3-8

**Price**: 12000€