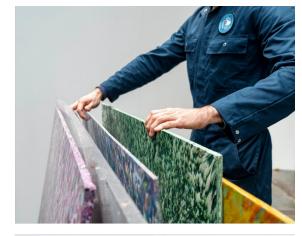

## **MAD-SHEETPRESS**

The Sheetpress presses plastic into recycled sheets. It can make multiple sheets a day recycling up to 40 kg of plastic per sheet.

### Input / Output

Input - Plastic types PP, PS
Input - Distance between 300 mm

plates

Output - Size of sheet 1200 x 1200 mm
Output - Sheet thickness 4-35 mm

Output - Sheet thickness 4-35 mr Output - Sheets/day 3-8