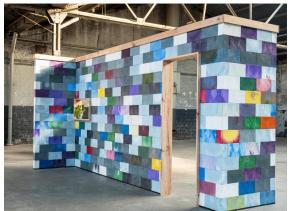

cal Data**

Type Single shaft Weight 90kg

Dimensions 600x400x1200mm

 Voltage (V)
 400 V

 Amperage (A)
 16A

 Nominal Power (W)
 1.5 KW

### Input / Output

Input - Plastic Type PP, PE, PS, ABS, PLA

Input - Max thickness 5 mm
Output - Volume +/- 10 kg/h
Output - Flakes size 2-20mm





**Price**: 3500 €





## **MAD-SHREDDER PRO**

The Shredder Pro cuts small and big plastic items into small flakes ready to be melted down and turned into new products.





### **Technical Data**

Type Single shaft Weight 500 kg

Dimensions 900x700x1600 mm

Voltage (V) 400 V Amperage (A) 16 A Nominal Power (W) 4 kW

## Input / Output

Input - Plastic Type PP, PE, PS, ABS, PLA

Input - Max. Thickness 20 mm
Input - Size of hopper 400x200 mm
Output - Volume +/- 100 kg/h
Output - Flakes size 8-20 mm











# **MAD-EXTRUDER PRO**

The Extrusion Pro melts and extrudes shredded plastic to make productions of beams or bricks, among other things.



Type Single screw Weight 110 kg

Dimensions 1500x600x1550m

Voltage (V) 400 V Amperage (AMP) 16 A Heating power 2 kW Nominal Power 3 kW

### Input / Output

Input - Plastic Type PP, PE, PS, ABS

Input - Flakes size 2-6 mm
Output - Volume +/- 20 kg/h

Price: On request.















## **MAD-INJECTOR**

Plastic flakes are heated and injected into a mould. A relatively quick process well suited for creating series of small, precise objects and workshops.

### **Technical Data**

Weight 70 kg

Dimensions 830x700x1300 mm

Voltage (V) 230 V
Amperage (A) 3.5 A
Heating power 2 kW
Barrel volume 150 cm³
Injection pressure 80 bars

### Input / Output

Inp