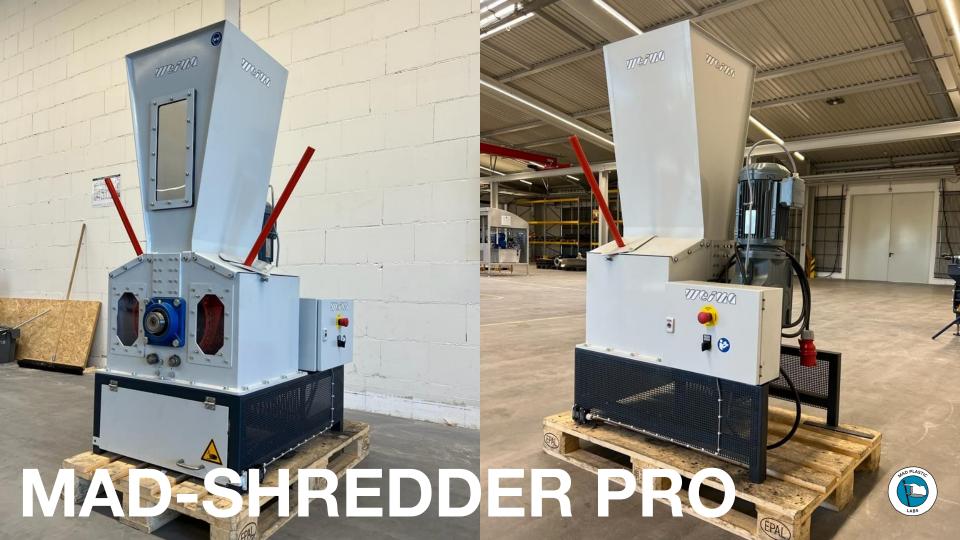

## **MAD-SHREDDER PRO**

The Shredder Pro cuts small and big plastic items into small flakes ready to be melted down and turned into new products.

### **Technical Data**

Type Single shaft Weight 500 kg

Dimensions 900x700x1600 mm

Voltage (V) 400 V Amperage (A) 16 A Nominal Power (W) 4 kW

## Input / Output

Input - Plastic Type PP, PE, PS, ABS, PLA

Input - Max. Thickness 20 mm
Input - Size of hopper 400x200 mm
Output - Volume +/- 100 kg/h
Output - Flakes size 8-20 mm