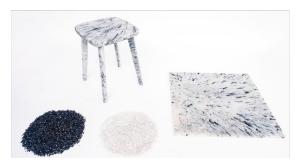

## **MAD-SHEETPRESS**

The Sheetpress presses plastic into recycled sheets. It can make multiple sheets a day recycling up to 40 kg of plastic per sheet.

### **Technical Data**

Weight 450 kg

Dimensions 2041x2133x1780 mm

 Power (W)
 15 KW

 Voltage (V)
 400 V

 Amperage (A)
 32 A

 Pressure
 10 kPa

### Input / Output

Input - Plastic types PP, PS
Input - Distance between 300 mm

plates

Output - Size of sheet 1200 x 1200 mm
Output - Sheet thickness 4-35 mm

Output - Sheet thickness 4-35 mr Output - Sheets/day 3-8

**Price**: 29760€