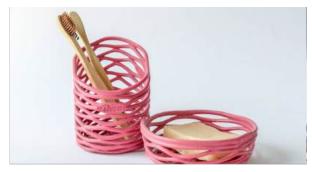

mall flakes without using any electricity.

#### **Technical Data**

Type Weight Dimensions Voltage (V) Amperage (A) Nominal Power (W)

Input / Output Input - Plastic Type

Output - Volume

Input - Max thickness

Output - Flakes size

Dual axis 20kg 520x200x330mm N/A N/A Hand powered

PP, PE 2 mm +/- 1 kg/h 2-20mm

#### Price: 378€ (VAT excl.)











## MAD-EXTRUDER PRO

The Extrusion Pro melts and extrudes shredded plastic to make productions of beams or bricks, among other things.

#### **Technical Data**

Type Weight Dimensions Voltage (V) Amperage (AMP) Heating power Nominal Power

#### Input / Output

Input - Plastic Type Input - Flakes size Output - Volume PP, PE, PS, ABS 2-6 mm +/- 20 kg/h

Single screw

1500x600x1550m

110 kg

400 V

16 A

2 kW

3 kW

#### Price : On request.





### MAD-EXTRUDER PRO outcomes







## MAD-ARBOR PRESS

000



## **MAD-ARBOR PRESS**

Plastic flakes are heated and injected into a mould. A relatively quick process well suited for creating series of small, precise objects and workshops.

| Machine weight    | 70 kg           |
|-------------------|-----------------|
| Dimensions        | 830x700x1300 mm |
| Voltage (V)       | 230 V           |
| Amperage (A)      | 3.5 A           |
| Heating power     | 0.7 kW          |
| Supply frequency  | 50 Hz           |
| Barrel volume     | 150 cm³         |
| njection pressure | 60 bars         |
|                   |                 |

#### Input / Output

**Technical Data** 

Input - Plastic types Input - Flake size Input - Mould size Output - Volume Output - Injection PP, PE, PS 1-10