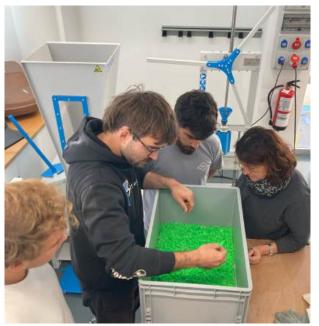

## **MAD-SHREDDER PRO**

The Shredder Pro cuts small and large plastic items into small flakes ready to be melted down and turned into new products.

| Technical Data |            |
|----------------|------------|
| Туре           | Single sha |
| Weight         | 500 kg     |
| Dimensions     | 900x700    |