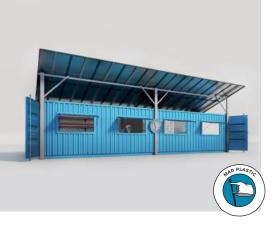

## **SOLAR WORKSPACE**

Mixed

20-40 ft 230 V / 400 V

12 kW max.

24 kWh 48V

PP, PE, PS, ABS, PLA

20-25 beams/day

12.6 kW

#### **Technical Data**

Type Container Dimensions Voltage (V) Nominal Power (W) Solar panels power Inverter Lithium Batteries

#### Possible Input / Output

Input - Plastic Types Output Shredder plastic Output Injected products Output Extruded beams

Price : On request.