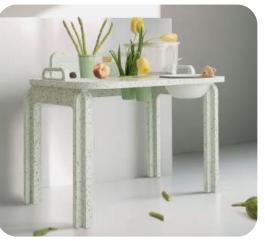

## MAD-SHEETPRESS MINI / MODULAR outcomes

### MAD-SHEETPRESS MODULAR

The Modular Sheetpress presses plastic into recycled sheets. This machine grows as your business grows, starting by making 120x60 sheets and can grow to make sheets that are 120x240 cm each.