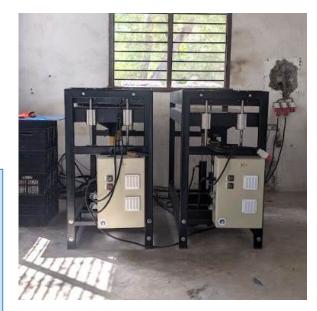

## MAD-SHREDDER PRO

## **MAD-SHREDDER PRO**

The Shredder Pro cuts small and large plastic items into small flakes ready to be melted down and turned into new products.

| Technical Data |            |
|----------------|------------|
| Туре           | Single sha |
| Weight         | 500 kg     |
| Dimensions     | 900x700    |