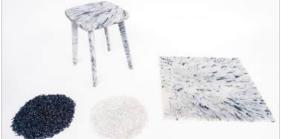

## **MAD-SHEETPRESS**

The Sheetpress presses plastic into recycled sheets. It can make multiple sheets a day recycling up to 40 kg of plastic per sheet.

| Technical Data |                   |
|----------------|-------------------|
| Weight         | 450 kg            |
| Dimensions     | 2041x2133x1780 mm |
| Power (W)      | 15 KW             |
| Voltage (V)    | 400 V             |
| Amperage (A)   | 32 A              |
| Pressure       | 10 kPa            |

## MAD-SHEETPRESS outcomes