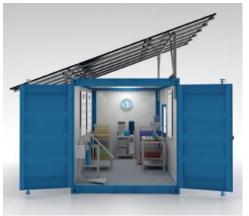

## **SOLAR WORKSPACE**

Mixed

20-40 ft 230 V / 400 V

12 kW max.

24 kWh 48V

PP, PE, PS, ABS, PLA

20-25 beams/day

12.6 kW

#### **Technical Data**

Type Container Dimensions Voltage (V) Nominal Power (W) Solar panels power Inverter Lithium Batteries

#### Possible Input / Output

Input - Plastic Types Output Shredder plastic Output Injected products Output Extruded beams

Price : On request.