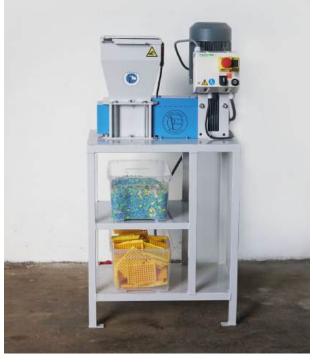

## **MAD-SHREDDER**

The Shredder cuts small plastic items into small flakes ready to be melted down and turned into new products.