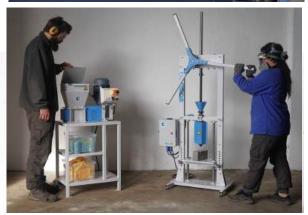

## MAD-ARBOR PRESS

000

## **MAD-ARBOR PRESS**

Plastic flakes are heated and injected into a mould. A relatively quick process well suited for creating series of small, precise objects and workshops.

| Machine weight    | 70 kg           |
|-------------------|-----------------|
| Dimensions        | 830x700x1300 mm |
| Voltage (V)       | 230 V           |
| Amperage (A)      | 3.5 A           |
| Heating power     | 0.7 kW          |
| Supply frequency  | 50 Hz           |
| Barrel volume     | 150 cm³         |
| njection pressure | 60 bars         |
|                   |                 |