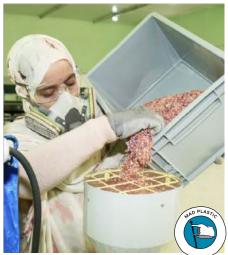

## MAD-SHREDDER PRO

## **MAD-SHREDDER PRO**

The Shredder Pro cuts small and large plastic items into small flakes ready to be melted down and turned into new products.

| Technical Data |            |
|----------------|------------|
| Туре           | Single sha |
| Weight         | 500 kg     |
| Dimensions     | 900x700    |