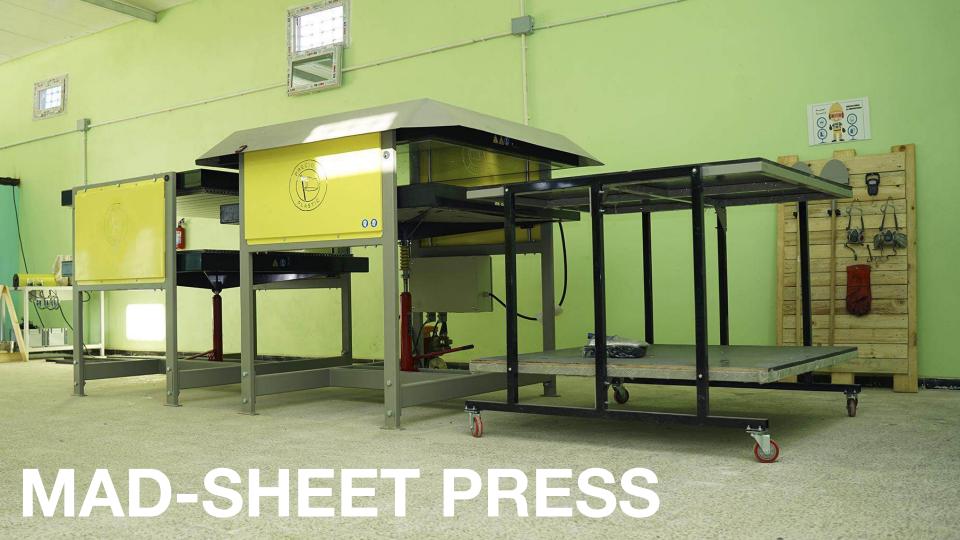

## **MAD-SHEETPRESS**

The Sheetpress presses plastic into recycled sheets. It can make multiple sheets a day recycling up to 40 kg of plastic per sheet.

| Technical Data |                   |
|----------------|-------------------|
| Weight         | 450 kg            |
| Dimensions     | 2041x2133x1780 mm |
| Power (W)      | 15 KW             |
| Voltage (V)    | 400 V             |
| Amperage (A)   | 32 A              |
| Pressure       | 10 kPa            |

#### Input / Output

| Input - Plastic types                              | PP, PS         |
|----------------------------------------------------|----------------|
| Input - Distance between                           | 300 mm         |
| plates                                             |                |
|                                                    | 1200 1200      |
| Output - Size of sheet                             | 1200 x 1200 mm |
| Output - Size of sheet<br>Output - Sheet thickness | 4-35 mm        |