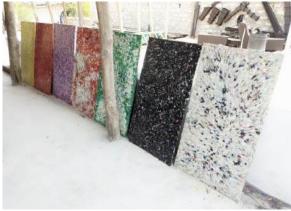

ut - Size of sheet600Output - Sheet thickness4-20Output - Sheets/day3-8

HDPE, PP, PS 200 mm 600 x 600 mm 4-20 mm 3-8

**Price**: 9,000 € (VAT excl.)



# MAD-SHEET PRESS MODULAR





### MAD-SHEETPRESS MODULAR

The Modular Sheetpress presses plastic into recycled sheets. This machine grows as your business grows, starting by making 120x60 sheets and can grow to make sheets that are 120x240 cm each.

#### **Technical Data**

Weight Dimensions Power (W) Voltage (V) Amperage (AMP) Plug Pressure

#### Input / Output

Input - Plastic types Input - Max. Distance between plates Output - Size of sheet Output - Sheet thickness Output - Sheets/day HDPE, PP, PS 200 mm 1200 x 600 mm 3-50 mm

820 kg

9 KW

400 V 16 A

2.2 bars

1790x780x1700 mm

P17 CEE 3P+N+T

**Price**: 12,000 € (VAT excl.)

2-8





## MAD-SHEETPRESS MINI / MODULAR outcomes







## **SOLAR WORKSPACE**

Mixed

20-40 ft 230 V / 400 V

12 kW max.

24 kWh 48V

PP, PE, PS, ABS, PLA

20-25 beams/day

12.6 kW

100 kg/h

+/- 1 kg/h

12kW



#### **Technical Data**

Type Container Dimensions Voltage (V) Nominal Power (W) Solar panels power Inverter Lithium Batteries

#### Possible Input / Output

Input - Plastic Types Output Shredder plastic Output Injected products Output Extruded beams

Price : On request.









## **INSTALLATION & TRAINING**



## **INSTALLATION & TRAINING**

The skilled members of the Mad Plastic team will visit your location to establish your brand-new plastic recycling workspace and provide comprehensive training to your team members, ensuring they are well-prepared to embark on their plastic recy