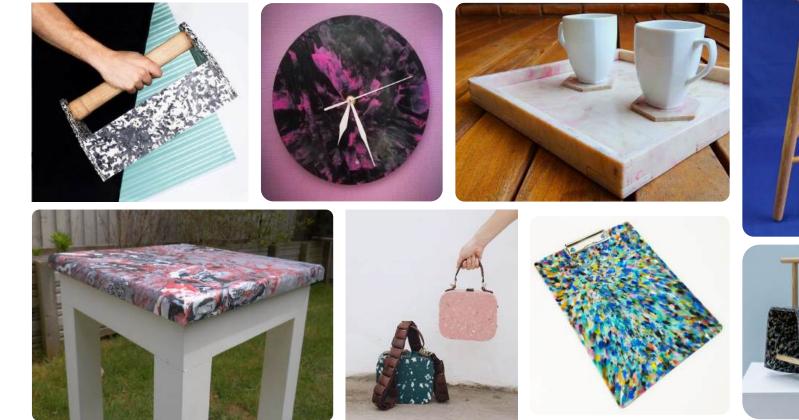

4-20Output - Sheets/day3-8

HDPE, PP, PS 200 mm 600 x 600 mm 4-20 mm 3-8

**Price**: 9,000 € (VAT excl.)



# MAD-SHEET PRESS MODULAR





### MAD-SHEETPRESS MODULAR

The Modular Sheetpress presses plastic into recycled sheets. This machine grows as your business grows, starting by making 120x60 sheets and can grow to make sheets that are 120x240 cm each.

#### **Technical Data**

Weight Dimensions Power (W) Voltage (V) Amperage (AMP) Plug Pressure

#### Input / Output

Input - Plastic types Input - Max. Distance between plates Output - Size of sheet Output - Sheet thickness Output - Sheets/day HDPE, PP, PS 200 mm 1200 x 600 mm 3-50 mm

820 kg

9 KW

400 V 16 A

2.2 bars

1790x780x1700 mm

P17 CEE 3P+N+T

**Price**: 12,000 € (VAT excl.)

2-8





## MAD-SHEETPRESS MINI / MODULAR outcomes







## **SOLAR WORKSPACE**

Mixed

20-40 ft 230 V / 400 V

12 kW max.

24 kWh 48V

PP, PE, PS, ABS, PLA

20-25 beams/day

12.6 kW

100 kg/h

+/- 1 kg/h

12kW



#### **Technical Data**

Type Container Dimensions Voltage (V) Nominal Power (W) Solar panels power Inverter Lithium Batteries

#### Possible Input / Output

Input - Plastic Types Output Shredder plastic Output Injected products Output Extruded beams

Price : On request.









## **INSTALLATION & TRAINING**



## **INSTALLATION & TRAINING**

The skilled members of the Mad Plastic team will visit your location to establish your brand-new plastic recycling workspace and provide comprehensive training to your team members, ensuring they are well-prepared to embark on their plastic recycling journey.









## GIVO

5

1111

111