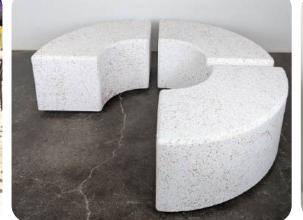

## MAD-SHEETPRESS outcomes

## **MAD-SHEETPRESS**

The Sheetpress presses plastic into recycled sheets. It can make multiple sheets a day recycling up to 40 kg of plastic per sheet.

| Technical Data |                   |
|----------------|-------------------|
| Weight         | 450 kg            |
| Dimensions     | 2041x2133x1780 mm |
| Power (W)      | 15 KW             |
| Voltage (V)    | 400 V             |
| Amperage (A)   | 32 A              |
| Pressure       | 10 kPa            |