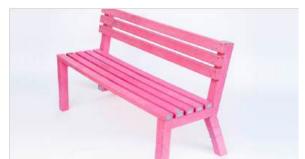

ata**

Type Weight Dimensions Voltage (V) Amperaje (A) Nominal Power (W)

#### Input / Output

Input - Plastic Type Input - Max thickness Output - Volume Output - Flakes size PP, PE, PS, ABS, PLA 5 mm +/- 10 kg/h 2-20mm

600x400x1200mm

Single shaft

90kg

400 V

1.5 KW

16A

### Price: 3500 € (VAT excl.)





## MAD-MANUAL SHREDDER

E





### **MAD-MANUAL SHREDDER**

Hand Cranked Shredder cuts small plastic items such as bottle caps into small flakes without using any electricity.

#### **Technical Data**

Type Weight Dimensions Voltage (V) Amperage (A) Nominal Power (W)

Input / Output Input - Plastic Type

Output - Volume

Input - Max thickness

Output - Flakes size

Dual axis 20kg 520x200x330mm N/A N/A Hand powered

PP, PE 2 mm +/- 1 kg/h 2-20mm

#### Price: 378€ (VAT excl.)











## MAD-EXTRUDER PRO

The Extrusion Pro melts and extrudes shredded plastic to make productions of beams or bricks, among other things.

#### **Technical Data**

Type Weight Dimensions Voltage (V) Amperage (AMP) Heating power Nominal Power

#### Input / Output

Input - Plastic Type Input - Flakes size Output - Volume PP, PE, PS, ABS 2-6 mm +/- 20 kg/h

Single screw

1500x600x1550m

110 kg

400 V

16 A

2 kW

3 kW

#### Price : On request.





### MAD-EXTRUDER PRO outcomes







## MAD-ARBOR PRESS

000



## **MAD-ARBOR PRESS**

Plastic flakes are heated and injected into a mould. A relatively quick process well suited for creating series of small, precise objects and workshops.

| Machine weight    | 70 kg           |
|-------------------|-----------------|
| Dimensions        | 830x700