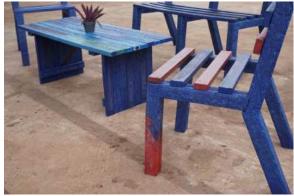

Data**

Type Weight Dimensions Voltage (V) Amperaje (A) Nominal Power (W)

#### Input / Output

Input - Plastic Type Input - Max thickness Output - Volume Output - Flakes size PP, PE, PS, ABS, PLA 5 mm +/- 10 kg/h 2-20mm

600x400x1200mm

Single shaft

90kg

400 V

1.5 KW

16A

### Price: 3500 € (VAT excl.)





## MAD-MANUAL SHREDDER

E





### **MAD-MANUAL SHREDDER**

Hand Cranked Shredder cuts small plastic items such as bottle caps into small flakes without using any electricity.

#### **Technical Data**

Type Weight Dimensions Voltage (V) Amperage (A) Nominal Power (W)

Input / Output Input - Plastic Type

Output - Volume

Input - Max thickness

Output - Flakes size

Dual axis 20kg 520x200x330mm N/A N/A Hand powered

PP, PE 2 mm +/- 1 kg/h 2-20mm

#### Price: 378€ (VAT excl.)











## MAD-EXTRUDER PRO

The Extrusion Pro melts and extrudes shredded plastic to make productions of beams or bricks, among other things.

#### **Technical Data**

Type Weight Dimensions Voltage (V) Amperage (AMP) Heating power Nominal Power

#### Input / Output

Input - Plastic Type Input - Flakes size Output - Volume PP, PE, PS, ABS 2-6 mm +/- 20 kg/h

Single screw

1500x600x1550m

110 kg

400 V

16 A

2 kW

3 kW

#### Price : On request.





### MAD-EXTRUDER PRO outcomes







## MAD-ARBOR PRESS

000



## **MAD-ARBOR PRESS**

Plastic flakes are heated and injected into a mould. A relatively quick process well suited for creating series of small, precise objects and workshops.

| Machine weight    | 70 kg           |
|-------------------|-----------------|
| Dimensions        | 830x7