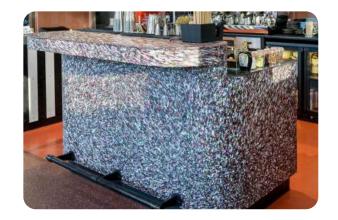

| 450 kg            |
| Dimensions     | 2041x2133x1780 mm |
| Power (W)      | 15 KW             |
| Voltage (V)    | 400 V             |
| Amperage (A)   | 32 A              |
| Pressure       | 10 kPa            |

#### Input / Output

| Input - Plastic types                              | PP, PS         |
|----------------------------------------------------|----------------|
| Input - Distance between                           | 300 mm         |
| plates                                             |                |
|                                                    | 1200 1200      |
| Output - Size of sheet                             | 1200 x 1200 mm |
| Output - Size of sheet<br>Output - Sheet thickness | 4-35 mm        |

Price : On request.





## MAD-SHEETPRESS outcomes













## MAD-SHEET PRESS MINI







## **MAD-SHEETPRESS MINI**

The Mini Sheetpress presses plastic into recycled sheets. It can make multiple sheets a day recycling up to 8 kg of plastic per sheet.

#### **Technical Data**

Weight450 kgDimensions800x800x1780 mmPower (W)5 KWVoltage (V)400 VAmperage (AMP)16 APressure2.2 bars

#### Input / Output

Input - Plastic typesHDFInput - Max. Distance200between plates00Output - Size of sheet600Output - Sheet thickness4-20Output - Sheets/day3-8

HDPE, PP, PS 200 mm 600 x 600 mm 4-20 mm 3-8

**Price**: 9,000 € (VAT excl.)



# MAD-SHEET PRESS MODULAR





### MAD-SHEETPRESS MODULAR

The Modular Sheetpress presses plastic into recycled sheets. This machine grows as your business grows, starting by making 120x60 sheets and can grow to make sheets th