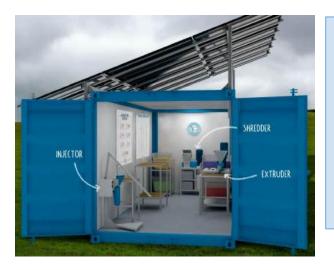

## **SOLAR WORKSPACE**

Mixed

20-40 ft 230 V / 400 V

12 kW max.

24 kWh 48V

PP, PE, PS, ABS, PLA

20-25 beams/day

12.6 kW

#### **Technical Data**

Type Container Dimensions Voltage (V) Nominal Power (W) Solar panels power Inverter Lithium Batteries

#### Possible Input / Output

Input - Plastic Types Output Shredder plastic Output Injected products Output Extruded beams

Price : On request.