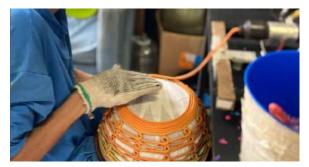

## MAD-SHREDDER PRO

## **MAD-SHREDDER PRO**

The Shredder Pro cuts small and large plastic items into small flakes ready to be melted down and turned into new products.

| Technical Data |            |
|----------------|------------|
| Туре           | Single sha |
| Weight         | 500 kg     |
| Dimensions     | 900x700    |