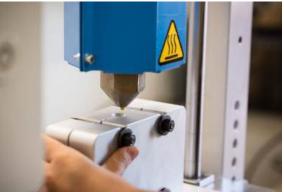

## MAD-ARBOR PRESS

000

## **MAD-ARBOR PRESS**

Plastic flakes are heated and injected into a mould. A relatively quick process well suited for creating series of small, precise objects and workshops.

| Machine weight    | 70 kg           |
|-------------------|-----------------|
| Dimensions        | 830x700x1300 mm |
| Voltage (V)       | 230 V           |
| Amperage (A)      | 3.5 A           |
| Heating power     | 0.7 kW          |
| Supply frequency  | 50 Hz           |
| Barrel volume     | 150 cm³         |
| njection pressure | 60 bars         |
|                   |                 |

#### Input / Output

**Technical Data** 

Input - Plastic types Input - Flake size Input - Mould size Output - Volume Output - Injection PP, PE, PS 1-10 mm max. 250x250 mm ±1 kg/h 6-7 inj/h