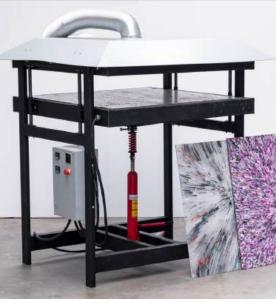

## **MAD-ARBOR PRESS**

Plastic flakes are heated and injected into a mould. A relatively quick process well suited for creating series of small, precise objects and workshops.

| Machine weight    | 70 kg           |
|-------------------|-----------------|
| Dimensions        | 830x700x1300 mm |
| Voltage (V)       | 230 V           |
| Amperage (A)      | 3.5 A           |
| Heating power     | 0.7 kW          |
| Supply frequency  | 50 Hz           |
| Barrel volume     | 150 cm³         |
| njection pressure | 60 bars         |
|                   |                 |

### **MAD-ARBOR PRESS** outcomes