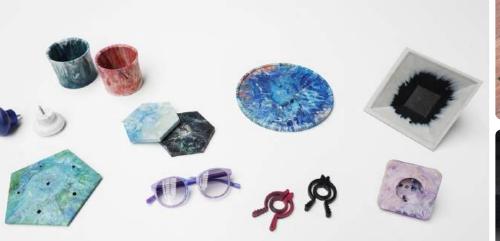

ated and injected into a mould. A relatively quick process well suited for creating series of small, precise objects and workshops.

| Machine weight    | 70 kg           |
|-------------------|-----------------|
| Dimensions        | 830x700x1300 mm |
| Voltage (V)       | 230 V           |
| Amperage (A)      | 3.5 A           |
| Heating power     | 0.7 kW          |
| Supply frequency  | 50 Hz           |
| Barrel volume     | 150 cm³         |
| njection pressure | 60 bars         |
|                   |                 |

#### Input / Output

**Technical Data** 

Input - Plastic types Input - Flake size Input - Mould size Output - Volume Output - Injection PP, PE, PS 1-10 mm max. 250x250 mm ±1 kg/h 6-7 inj/h

### Price: 2500 € (VAT excl.)





### **MAD-ARBOR PRESS** outcomes



























## **MAD-SHEETPRESS**

The Sheetpress presses plastic into recycled sheets. It can make multiple sheets a day recycling up to 40 kg of plastic per sheet.

| Technical Data |                   |
|----------------|-------------------|
| Weight         | 450 kg            |
| Dimensions     | 2041x2133x1780 mm |
| Power (W)      | 15 KW             |
| Voltage (V)    | 400 V             |
| Amperage (A)   | 32 A              |
| Pressure       | 10 kPa            |

#### Input / Output

| Input - Plastic types                              | PP, PS         |
|----------------------------------------------------|----------------|
| Input - Distance between                           | 300 mm         |
| plates                                             |                |
|