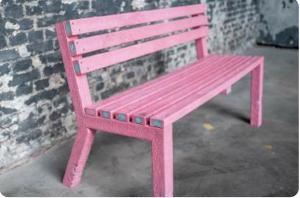

## **MAD-SHEETPRESS**

The Sheetpress presses plastic into recycled sheets. It can make multiple sheets a day recycling up to 40 kg of plastic per sheet.

| Technical Data |                   |
|----------------|-------------------|
| Weight         | 450 kg            |
| Dimensions     | 2041x2133x1780 mm |
| Power (W)      | 15 KW             |
| Voltage (V)    | 400 V             |
| Amperage (A)   | 32 A              |
| Pressure       | 10 kPa            |

## MAD-SHEETPRESS outcomes