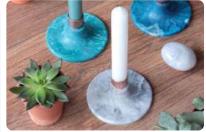

ed and injected into a mould. A relatively quick process well suited for creating series of small, precise objects and workshops.

| Machine weight    | 70 kg           |
|-------------------|-----------------|
| Dimensions        | 830x700x1300 mm |
| Voltage (V)       | 230 V           |
| Amperage (A)      | 3.5 A           |
| Heating power     | 0.7 kW          |
| Supply frequency  | 50 Hz           |
| Barrel volume     | 150 cm³         |
| njection pressure | 60 bars         |
|                   |                 |

#### Input / Output

**Technical Data** 

Input - Plastic types Input - Flake size Input - Mould size Output - Volume Output - Injection PP, PE, PS 1-10 mm max. 250x250 mm ±1 kg/h 6-7 inj/h

### Price: 2500 € (VAT excl.)





### **MAD-ARBOR PRESS** outcomes



























## **MAD-SHEETPRESS**

The Sheetpress presses plastic into recycled sheets. It can make multiple sheets a day recycling up to 40 kg of plastic per sheet.

| Technical Data |                   |
|----------------|-------------------|
| Weight         | 450 kg            |
| Dimensions     | 2041x2133x1780 mm |
| Power (W)      | 15 KW             |
| Voltage (V)    | 400 V             |
| Amperage (A)   | 32 A              |
| Pressure       | 10 kPa            |

#### Input / Output

| Input - Plastic types                              | PP, PS         |
|----------------------------------------------------|----------------|
| Input - Distance between                           | 300 mm         |
| plates                                             |                |
|