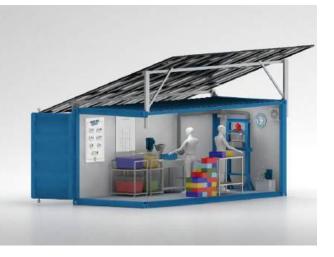

## **SOLAR WORKSPACE**

Mixed

20-40 ft 230 V / 400 V

12 kW max.

24 kWh 48V

PP, PE, PS, ABS, PLA

20-25 beams/day

12.6 kW

#### **Technical Data**

Type Container Dimensions Voltage (V) Nominal Power (W) Solar panels power Inverter Lithium Batteries

#### Possible Input / Output

Input - Plastic Types Output Shredder plastic Output Injected products Output Extruded beams

Price : On request.