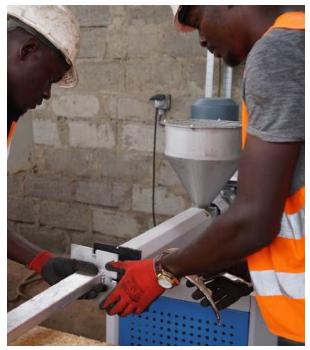

## **MAD-SHREDDER PRO**

The Shredder Pro cuts small and large plastic items into small flakes ready to be melted down and turned into new products.

| Technical Data |            |
|----------------|------------|
| Туре           | Single sha |
| Weight         | 500 kg     |
| Dimensions     | 900x700    |

#### Input / Output

Voltage (V)

Amperage (A)

Input - Plastic Type Input - Max. Thickness Input - Size of hopper Output - Volume Output - Flakes size

PET, PP, PE, PS, ABS 20 mm 400x200 mm +/- 100 kg/h 8-20 mm