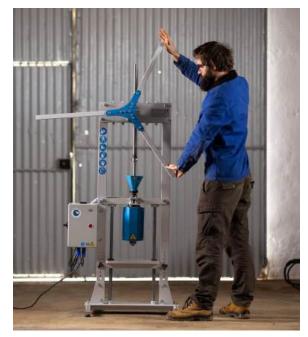

## MAD-EXTRUDER PRO

The Extrusion Pro melts and extrudes shredded plastic to make productions of beams or bricks, among other things.

#### **Technical Data**

Type Weight Dimensions Voltage (V) Amperage (AMP) Heating power Nominal Power

#### Input / Output

Input - Plastic Type Input - Flakes size Output - Volume PP, PE, PS, ABS 2-6 mm +/- 20 kg/h

Single screw

1500x600x1550m

110 kg

400 V

16 A

2 kW