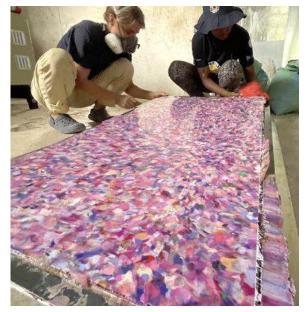

Output - Size of sheet                             | 1200 x 1200 mm |
| Output - Size of sheet<br>Output - Sheet thickness | 4-35 mm        |

Price : On request.





## MAD-SHEETPRESS outcomes













## MAD-SHEET PRESS MINI







## **MAD-SHEETPRESS MINI**

The Mini Sheetpress presses plastic into recycled sheets. It can make multiple sheets a day recycling up to 8 kg of plastic per sheet.

#### **Technical Data**

Weight450 kgDimensions800x800x1780 mmPower (W)5 KWVoltage (V)400 VAmperage (AMP)16 APressure2.2 bars

#### Input / Output

Input - Plastic typesHDFInput - Max. Distance200between plates00Output - Size of sheet600Output - Sheet thickness4-20Output - Sheets/day3-8

HDPE, PP, PS 200 mm 600 x 600 mm 4-20 mm 3-8

**Price**: 9,000 € (VAT excl.)



# MAD-SHEET PRESS MODULAR





### MAD-SHEETPRESS MODULAR

The Modular Sheetpress presses plastic into recycled sheets. This machine grows as your business grows, starting by making 120x60 sheets and can grow to make sheets that are 120x240 cm each.

#### **Technical Data**

Weight Dimensions Power (W) Voltage (V) Amperage (AMP) Plug Pressure

#### Input / Output

Input - Plastic types Input - Max. Distance between plates Output - Size of sheet Output - Sheet thickness Output - Sheets/day HDPE, PP, PS 200 mm 1200 x 600 mm 3-50 mm

820 kg

9 KW

400 V 16 A

2.2 bars

1790x780x1700 mm

P17 CEE 3P+N+T

**Price**: 12,000 € (VAT excl.)

2-8





## MAD-SHEETPRESS MINI / MODULAR outcomes







## **SOLAR WORKSPACE**

Mixed

20-40 ft 230 V / 400 V

12 kW max.

24 kWh 48V

PP, PE, PS, ABS, PLA

20-25 beams/day

12.6 kW

10