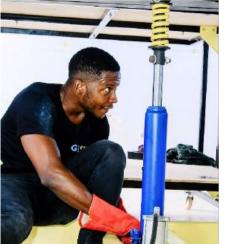

## MAD-SHREDDER PRO

## **MAD-SHREDDER PRO**

The Shredder Pro cuts small and large plastic items into small flakes ready to be melted down and turned into new products.

| Technical Data |            |
|----------------|------------|
| Туре           | Single sha |
| Weight         | 500 kg     |
| Dimensions     | 900x700    |