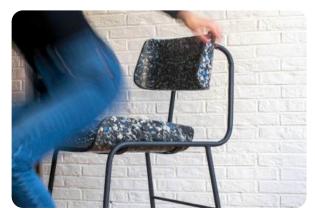

| 450 kg            |
| Dimensions     | 2041x2133x1780 mm |
| Power (W)      | 15 KW             |
| Voltage (V)    | 400 V             |
| Amperage (A)   | 32 A              |
| Pressure       | 10 kPa            |

#### Input / Output

| Input - Plastic types                              | PP, PS         |
|----------------------------------------------------|----------------|
| Input - Distance between                           | 300 mm         |
| plates                                             |                |
|                                                    | 1200 1200      |
| Output - Size of sheet                             | 1200 x 1200 mm |
| Output - Size of sheet<br>Output - Sheet thickness | 4-35 mm        |

Price : On request.





## MAD-SHEETPRESS outcomes













## MAD-SHEET PRESS MINI







## **MAD-SHEETPRESS MINI**

The Mini Sheetpress presses plastic into recycled sheets. It can make multiple sheets a day recycling up to 8 kg of plastic per sheet.

#### **Technical Data**

Weight450 kgDimensions800x800x1780 mmPower (W)5 KWVoltage (V)400 VAmperage (AMP)16 APressure2.2 bars

#### Input / Output

Input - Plastic typesHDFInput - Max. Distance200between plates00Output - Size of sheet600Output - Sheet thickness4-20Output - Sheets/day3-8

HDPE, PP, PS 200 mm 600 x 600 mm 4-20 mm 3-8

**Price**: 9,000 € (VAT excl.)



# MAD-SHEET PRESS MODULAR





### MAD-SHEETPRESS MODULAR

The Modular Sheetpress presses plastic into recycled sheets. This machine grows as your business grows, starting by making 120x60 sheets and can grow to make sheets