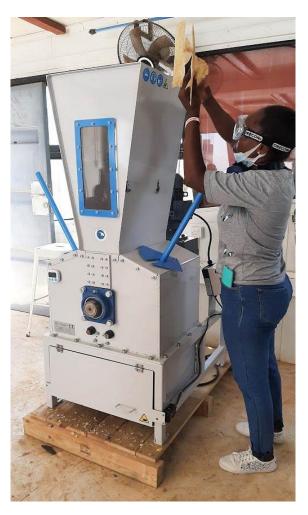

## **MAD-SHREDDER PRO**

The Shredder Pro cuts small and large plastic items into small flakes ready to be melted down and turned into new products.

| Technical Data |            |
|----------------|------------|
| Туре           | Single sha |
| Weight         | 500 kg     |
| Dimensions     | 900x700    |