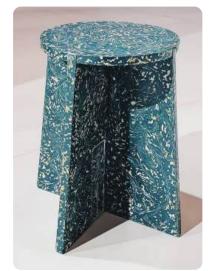

450 kg            |
| Dimensions     | 2041x2133x1780 mm |
| Power (W)      | 15 KW             |
| Voltage (V)    | 400 V             |
| Amperage (A)   | 32 A              |
| Pressure       | 10 kPa            |

#### Input / Output

| Input - Plastic types                              | PP, PS         |
|----------------------------------------------------|----------------|
| Input - Distance between                           | 300 mm         |
| plates                                             |                |
|                                                    | 1200 1200      |
| Output - Size of sheet                             | 1200 x 1200 mm |
| Output - Size of sheet<br>Output - Sheet thickness | 4-35 mm        |

Price : On request.





## MAD-SHEETPRESS outcomes













## MAD-SHEET PRESS MINI







## **MAD-SHEETPRESS MINI**

The Mini Sheetpress presses plastic into recycled sheets. It can make multiple sheets a day recycling up to 8 kg of plastic per sheet.

#### **Technical Data**

Weight450 kgDimensions800x800x1780 mmPower (W)5 KWVoltage (V)400 VAmperage (AMP)16 APressure2.2 bars

#### Input / Output

Input - Plastic typesHDFInput - Max. Distance200between plates00Output - Size of sheet600Output - Sheet thickness4-20Output - Sheets/day3-8

HDPE, PP, PS 200 mm 600 x 600 mm 4-20 mm 3-8

**Price**: 9,000 € (VAT excl.)



# MAD-SHEET PRESS MODULAR





### MAD-SHEETPRESS MODULAR

The Modular Sheetpress presses plastic into recycled sheets. This machine grows as your business grows, starting by making 120x60 sheets and can grow to make sheets that