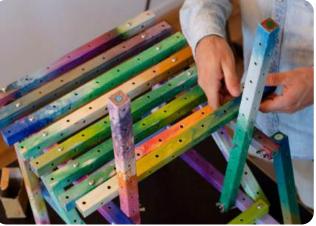

## **MAD-ARBOR PRESS**

Plastic flakes are heated and injected into a mould. A relatively quick process well suited for creating series of small, precise objects and workshops.

| Machine weight    | 70 kg           |
|-------------------|-----------------|
| Dimensions        | 830x700x1300 mm |
| Voltage (V)       | 230 V           |
| Amperage (A)      | 3.5 A           |
| Heating power     | 0.7 kW          |
| Supply frequency  | 50 Hz           |
| Barrel volume     | 150 cm³         |
| njection pressure | 60 bars         |
|                   |                 |

### **MAD-ARBOR PRESS** outcomes