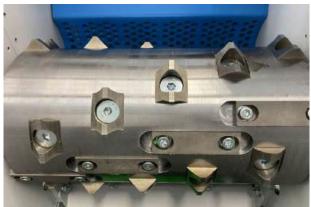

## MAD-SHREDDER PRO

## **MAD-SHREDDER PRO**

The Shredder Pro cuts small and large plastic items into small flakes ready to be melted down and turned into new products.

| Technical Data |            |
|----------------|------------|
| Туре           | Single sha |
| Weight         | 500 kg     |
| Dimensions     | 900x700    |