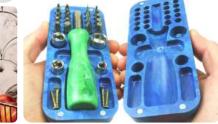

nd injected into a mould. A relatively quick process well suited for creating series of small, precise objects and workshops.

| Machine weight    | 70 kg           |
|-------------------|-----------------|
| Dimensions        | 830x700x1300 mm |
| Voltage (V)       | 230 V           |
| Amperage (A)      | 3.5 A           |
| Heating power     | 0.7 kW          |
| Supply frequency  | 50 Hz           |
| Barrel volume     | 150 cm³         |
| njection pressure | 60 bars         |
|                   |                 |

#### Input / Output

**Technical Data** 

Input - Plastic types Input - Flake size Input - Mould size Output - Volume Output - Injection PP, PE, PS 1-10 mm max. 250x250 mm ±1 kg/h 6-7 inj/h

### Price: 2500 € (VAT excl.)





### **MAD-ARBOR PRESS** outcomes



























## **MAD-SHEETPRESS**

The Sheetpress presses plastic into recycled sheets. It can make multiple sheets a day recycling up to 40 kg of plastic per sheet.

| Technical Data |                   |
|----------------|-------------------|
| Weight         | 450 kg            |
| Dimensions     | 2041x2133x1780 mm |
| Power (W)      | 15 KW             |
| Voltage (V)    | 400 V             |
| Amperage (A)   | 32 A              |
| Pressure       | 10 kPa            |

#### Input / Output

| Input - Plastic types                              | PP, PS         |
|----------------------------------------------------|----------------|
| Input - Distance between                           | 300 mm         |
| plates                                             |                |
|