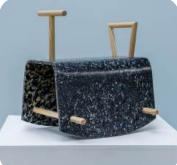

Output - Sheets/day3-8

HDPE, PP, PS 200 mm 600 x 600 mm 4-20 mm 3-8

**Price**: 9,000 € (VAT excl.)



# MAD-SHEET PRESS MODULAR





### MAD-SHEETPRESS MODULAR

The Modular Sheetpress presses plastic into recycled sheets. This machine grows as your business grows, starting by making 120x60 sheets and can grow to make sheets that are 120x240 cm each.

#### **Technical Data**

Weight Dimensions Power (W) Voltage (V) Amperage (AMP) Plug Pressure

#### Input / Output

Input - Plastic types Input - Max. Distance between plates Output - Size of sheet Output - Sheet thickness Output - Sheets/day HDPE, PP, PS 200 mm 1200 x 600 mm 3-50 mm

820 kg

9 KW

400 V 16 A

2.2 bars

1790x780x1700 mm

P17 CEE 3P+N+T

**Price**: 12,000 € (VAT excl.)

2-8





## MAD-SHEETPRESS MINI / MODULAR outcomes







## **SOLAR WORKSPACE**

Mixed

20-40 ft 230 V / 400 V

12 kW max.

24 kWh 48V

PP, PE, PS, ABS, PLA

20-25 beams/day

12.6 kW

100 kg/h

+/- 1 kg/h

12kW



#### **Technical Data**

Type Container Dimensions Voltage (V) Nominal Power (W) Solar panels power Inverter Lithium Batteries

#### Possible Input / Output

Input - Plastic Types Output Shredder plastic Output Injected products Output Extruded beams

Price : On request.









## **INSTALLATION & TRAINING**



## **INSTALLATION & TRAINING**

The skilled members of the Mad Plastic team will visit your location to establish your brand-new plastic recycling workspace and provide comprehensive training to your team members, ensuring they are well-prepared to embark on their plastic recycling journey.









## GIVO

5

1111

1115

A