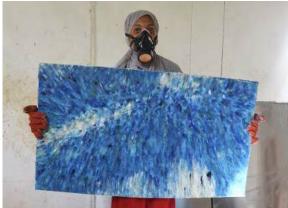

utput - Size of sheet                             | 1200 x 1200 mm |
| Output - Size of sheet<br>Output - Sheet thickness | 4-35 mm        |

Price : On request.





## MAD-SHEETPRESS outcomes













## MAD-SHEET PRESS MINI







## **MAD-SHEETPRESS MINI**

The Mini Sheetpress presses plastic into recycled sheets. It can make multiple sheets a day recycling up to 8 kg of plastic per sheet.

#### **Technical Data**

Weight450 kgDimensions800x800x1780 mmPower (W)5 KWVoltage (V)400 VAmperage (AMP)16 APressure2.2 bars

#### Input / Output

Input - Plastic typesHDFInput - Max. Distance200between plates00Output - Size of sheet600Output - Sheet thickness4-20Output - Sheets/day3-8

HDPE, PP, PS 200 mm 600 x 600 mm 4-20 mm 3-8

**Price**: 9,000 € (VAT excl.)



# MAD-SHEET PRESS MODULAR





### MAD-SHEETPRESS MODULAR

The Modular Sheetpress presses plastic into recycled sheets. This machine grows as your business grows, starting by making 120x60 sheets and can grow to make sheets that are 120x240 cm each.

#### **Technical Data**

Weight Dimensions Power (W) Voltage (V) Amperage (AMP) Plug Pressure

#### Input / Output

Input - Plastic types Input - Max. Distance between plates Output - Size of sheet Output - Sheet thickness Output - Sheets/day HDPE, PP, PS 200 mm 1200 x 600 mm 3-50 mm

820 kg

9 KW

400 V 16 A

2.2 bars

1790x780x1700 mm

P17 CEE 3P+N+T

**Price**: 12,000 € (VAT excl.)

2-8





## MAD-SHEETPRESS MINI / MODULAR outcomes







## **SOLAR WORKSPACE**

Mixed

20-40 ft 230 V / 400 V

12 kW max.

24 kWh 48V

PP, PE, PS, ABS, PLA

20-25 beams/day

12.6 kW

100