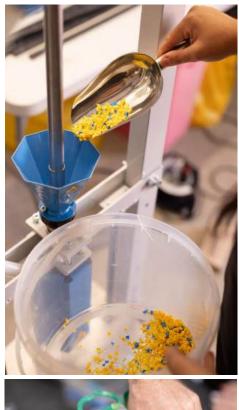

## MAD-SHREDDER PRO

## **MAD-SHREDDER PRO**

The Shredder Pro cuts small and large plastic items into small flakes ready to be melted down and turned into new products.

| Technical Data |            |
|----------------|------------|
| Туре           | Single sha |
| Weight         | 500 kg     |
| Dimensions     | 900x700    |