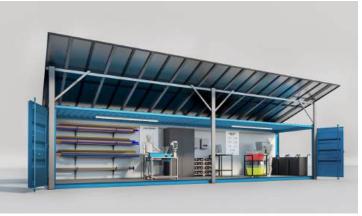

## **SOLAR WORKSPACE**

Mixed

20-40 ft 230 V / 400 V

12 kW max.

24 kWh 48V

PP, PE, PS, ABS, PLA

20-25 beams/day

12.6 kW

#### **Technical Data**

Type Container Dimensions Voltage (V) Nominal Power (W) Solar panels power Inverter Lithium Batteries

#### Possible Input / Output

Input - Plastic Types Output Shredder plastic Output Injected products Output Extruded beams

Price : On request.