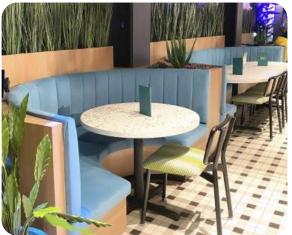

50 kg            |
| Dimensions     | 2041x2133x1780 mm |
| Power (W)      | 15 KW             |
| Voltage (V)    | 400 V             |
| Amperage (A)   | 32 A              |
| Pressure       | 10 kPa            |

#### Input / Output

| Input - Plastic types                              | PP, PS         |
|----------------------------------------------------|----------------|
| Input - Distance between                           | 300 mm         |
| plates                                             |                |
|                                                    | 1200 1200      |
| Output - Size of sheet                             | 1200 x 1200 mm |
| Output - Size of sheet<br>Output - Sheet thickness | 4-35 mm        |

Price : On request.





## MAD-SHEETPRESS outcomes













## MAD-SHEET PRESS MINI







## **MAD-SHEETPRESS MINI**

The Mini Sheetpress presses plastic into recycled sheets. It can make multiple sheets a day recycling up to 8 kg of plastic per sheet.

#### **Technical Data**

Weight450 kgDimensions800x800x1780 mmPower (W)5 KWVoltage (V)400 VAmperage (AMP)16 APressure2.2 bars

#### Input / Output

Input - Plastic typesHDFInput - Max. Distance200between plates00Output - Size of sheet600Output - Sheet thickness4-20Output - Sheets/day3-8

HDPE, PP, PS 200 mm 600 x 600 mm 4-20 mm 3-8

**Price**: 9,000 € (VAT excl.)



# MAD-SHEET PRESS MODULAR





### MAD-SHEETPRESS MODULAR

The Modular Sheetpress presses plastic into recycled sheets. This machine grows as your business grows, starting by making 120x60 sheets and can grow to make sheets that a