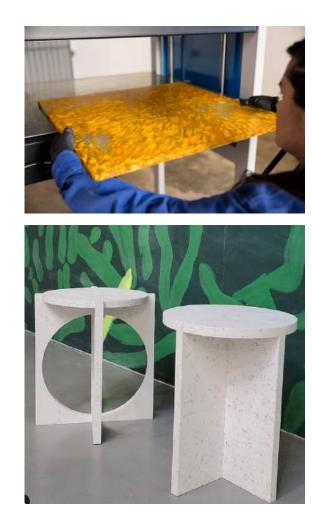

| 1200 1200      |
| Output - Size of sheet                             | 1200 x 1200 mm |
| Output - Size of sheet<br>Output - Sheet thickness | 4-35 mm        |

Price : On request.





## MAD-SHEETPRESS outcomes













## MAD-SHEET PRESS MINI







## **MAD-SHEETPRESS MINI**

The Mini Sheetpress presses plastic into recycled sheets. It can make multiple sheets a day recycling up to 8 kg of plastic per sheet.

#### **Technical Data**

Weight450 kgDimensions800x800x1780 mmPower (W)5 KWVoltage (V)400 VAmperage (AMP)16 APressure2.2 bars

#### Input / Output

Input - Plastic typesHDFInput - Max. Distance200between plates00Output - Size of sheet600Output - Sheet thickness4-20Output - Sheets/day3-8

HDPE, PP, PS 200 mm 600 x 600 mm 4-20 mm 3-8

**Price**: 9,000 € (VAT excl.)



# MAD-SHEET PRESS MODULAR





### MAD-SHEETPRESS MODULAR

The Modular Sheetpress presses plastic into recycled sheets. This machine grows as your business grows, starting by making 120x60 sheets and can grow to make sheets that are 120x240 cm each.

#### **Technical Data**

Weight Dimensions Power (W) Voltage (V) Amperage (AMP) Plug Pressure

#### Input / Output

Input - Plastic types Input - Max. Distance between plates Output - Size of sheet Output - Sheet thickness Output - Sheets/day HDPE, PP, PS 200 mm 1200 x 600 mm 3-50 mm

820 kg

9 KW

400 V 16 A

2.2 bars

1790x780x1700 mm

P17 CEE 3P+N+T

**Price**: 12,000 € (VAT excl.)

2-8





## MAD-SHEETPRESS MINI / MODULAR outcomes







## **SOLAR WORKSPACE**

Mixed

20-40 ft 230 V / 400 V

12 kW max.

24 kWh 48V

PP, PE, PS, ABS, PLA