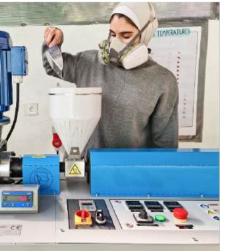

## **MAD-SHREDDER PRO**

The Shredder Pro cuts small and large plastic items into small flakes ready to be melted down and turned into new products.

| Technical Data |            |
|----------------|------------|
| Туре           | Single sha |
| Weight         | 500 kg     |
| Dimensions     | 900x700    |