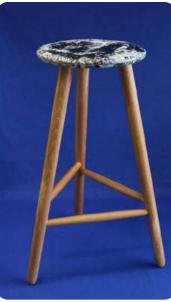

20Output - Sheets/day3-8

HDPE, PP, PS 200 mm 600 x 600 mm 4-20 mm 3-8

**Price**: 9,000 € (VAT excl.)



# MAD-SHEET PRESS MODULAR





### MAD-SHEETPRESS MODULAR

The Modular Sheetpress presses plastic into recycled sheets. This machine grows as your business grows, starting by making 120x60 sheets and can grow to make sheets that are 120x240 cm each.

#### **Technical Data**

Weight Dimensions Power (W) Voltage (V) Amperage (AMP) Plug Pressure

#### Input / Output

Input - Plastic types Input - Max. Distance between plates Output - Size of sheet Output - Sheet thickness Output - Sheets/day HDPE, PP, PS 200 mm 1200 x 600 mm 3-50 mm

820 kg

9 KW

400 V 16 A

2.2 bars

1790x780x1700 mm

P17 CEE 3P+N+T

**Price**: 12,000 € (VAT excl.)

2-8





## MAD-SHEETPRESS MINI / MODULAR outcomes







## **SOLAR WORKSPACE**

Mixed

20-40 ft 230 V / 400 V

12 kW max.

24 kWh 48V

PP, PE, PS, ABS, PLA

20-25 beams/day

12.6 kW

100 kg/h

+/- 1 kg/h

12kW



#### **Technical Data**

Type Container Dimensions Voltage (V) Nominal Power (W) Solar panels power Inverter Lithium Batteries

#### Possible Input / Output

Input - Plastic Types Output Shredder plastic Output Injected products Output Extruded beams

Price : On request.









## **INSTALLATION & TRAINING**



## **INSTALLATION & TRAINING**

The skilled members of the Mad Plastic team will visit your location to establish your brand-new plastic recycling workspace and provide comprehensive training to your team members, ensuring they are well-prepared to embark on their plastic recycling journey.









## GIVO

5

1111

1115