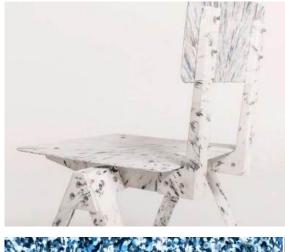

### **MAD-ARBOR PRESS** outcomes

## **MAD-ARBOR PRESS**

Plastic flakes are heated and injected into a mould. A relatively quick process well suited for creating series of small, precise objects and workshops.

| Machine weight    | 70 kg           |
|-------------------|-----------------|
| Dimensions        | 830x700x1300 mm |
| Voltage (V)       | 230 V           |
| Amperage (A)      | 3.5 A           |
| Heating power     | 0.7 kW          |
| Supply frequency  | 50 Hz           |
| Barrel volume     | 150 cm³         |
| njection pressure | 60 bars         |
|                   |                 |