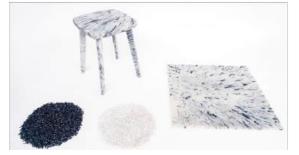

| 2041x2133x1780 mm |
| Power (W)      | 15 KW             |
| Voltage (V)    | 400 V             |
| Amperage (A)   | 32 A              |
| Pressure       | 10 kPa            |

#### Input / Output

| Input - Plastic types                              | PP, PS         |
|----------------------------------------------------|----------------|
| Input - Distance between                           | 300 mm         |
| plates                                             |                |
|                                                    | 1200 1200      |
| Output - Size of sheet                             | 1200 x 1200 mm |
| Output - Size of sheet<br>Output - Sheet thickness | 4-35 mm        |

Price : On request.





## MAD-SHEETPRESS outcomes













## MAD-SHEET PRESS MINI







## **MAD-SHEETPRESS MINI**

The Mini Sheetpress presses plastic into recycled sheets. It can make multiple sheets a day recycling up to 8 kg of plastic per sheet.

#### **Technical Data**

Weight450 kgDimensions800x800x1780 mmPower (W)5 KWVoltage (V)400 VAmperage (AMP)16 APressure2.2 bars

#### Input / Output

Input - Plastic typesHDFInput - Max. Distance200between plates00Output - Size of sheet600Output - Sheet thickness4-20Output - Sheets/day3-8

HDPE, PP, PS 200 mm 600 x 600 mm 4-20 mm 3-8

**Price**: 9,000 € (VAT excl.)



# MAD-SHEET PRESS MODULAR





### MAD-SHEETPRESS MODULAR

The Modular Sheetpress presses plastic into recycled sheets. This machine grows as your business grows, starting by making 120x60 sheets and can grow to make sheets that are 120x240 cm each.

#### **Technic