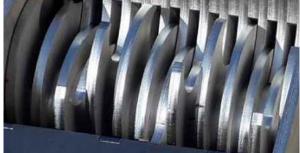

## MAD-SHREDDER PRO

## **MAD-SHREDDER PRO**

The Shredder Pro cuts small and large plastic items into small flakes ready to be melted down and turned into new products.

| Technical Data |            |
|----------------|------------|
| Туре           | Single sha |
| Weight         | 500 kg     |
| Dimensions     | 900x700    |