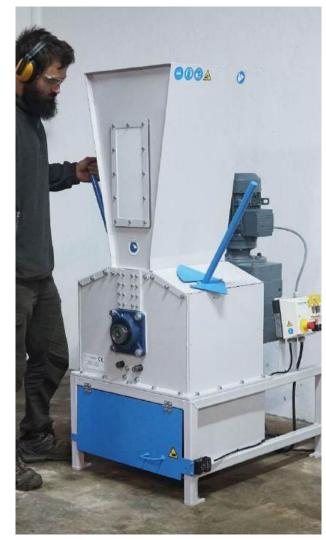

## **MAD-SHREDDER**

The Shredder cuts small plastic items into small flakes ready to be melted down and turned into new products.