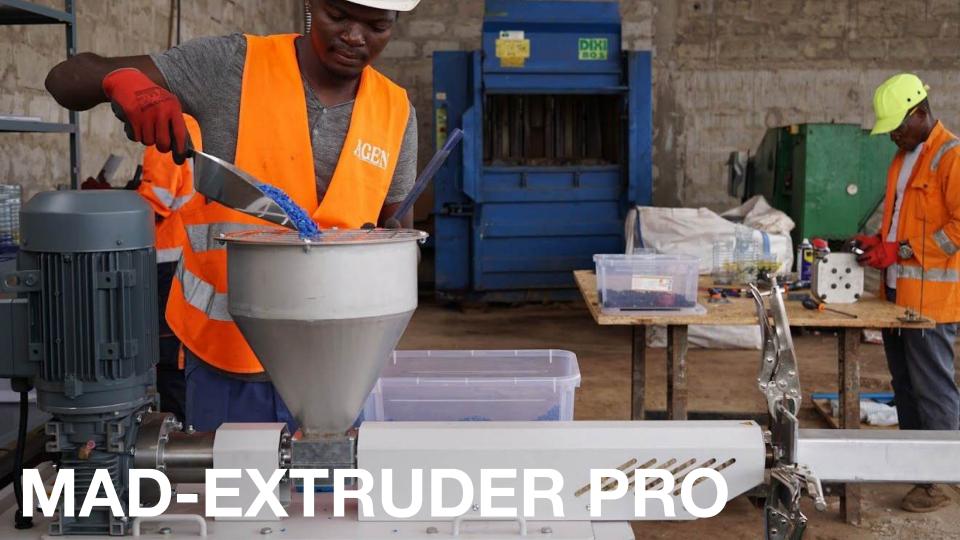

## MAD-EXTRUDER PRO

The Extrusion Pro melts and extrudes shredded plastic to make productions of beams or bricks, among other things.

#### **Technical Data**

Type Weight Dimensions Voltage (V) Amperage (AMP) Heating power Nominal Power

#### Input / Output

Input - Plastic Type Input - Flakes size Output - Volume PP, PE, PS, ABS 2-6 mm +/- 20 kg/h

Single screw

1500x600x1550m

110 kg

400 V

16 A

2 kW