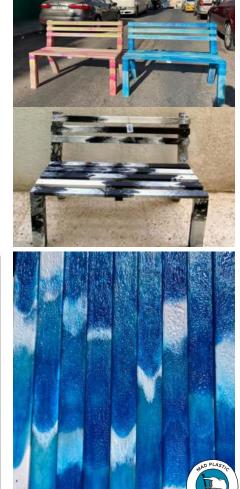

## **MAD-SHEETPRESS**

The Sheetpress presses plastic into recycled sheets. It can make multiple sheets a day recycling up to 40 kg of plastic per sheet.

| Technical Data |                   |
|----------------|-------------------|
| Weight         | 450 kg            |
| Dimensions     | 2041x2133x1780 mm |
| Power (W)      | 15 KW             |
| Voltage (V)    | 400 V             |
| Amperage (A)   | 32 A              |
| Pressure       | 10 kPa            |

## MAD-SHEETPRESS outcomes