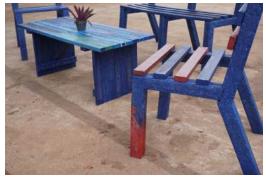

ing business and help alleviate the plastic problem in Lagos, Nigeria.











## JORDAN

In 2021 we collaborated with Princess Lara Faisal to create an all-women led workspace in Amman we brought all the necessary tools and machines to transform the local waste into high value products.









## **KENYA**

We collaborated with the Kenya Red Cross to bring our machines to their local Fab Labs in Lamu island and Mombasa for the youth to explore plastic recycling through innovation.









## GABON

We collaborated with the Assala energy to equip a local entrepreneur and recycler with plastic recycling machinery to transform local plastic waste as well as their own internal waste from their facility into beams that can be used as an alternative to wood as well as school supplies.









## MAD-SHREDDER PRO





## **MAD-SHREDDER PRO**

The Shredder Pro cuts small and large plastic items into small flakes ready to be melted down and turned into new products.

| Technical Data |            |
|----------------|------------|
| Туре           | Single sha |
| Weight         | 500 kg     |
| Dimensions     | 900x700    |

### aft 900x700x1600 mm

400 V 16 A Nominal Power (W) 4 kW

#### Input / Output

Voltage (V)

Amperage (A)

Input - Plastic Type Input - Max. Thickness Input - Size of hopper Output - Volume Output - Flakes size

PET, PP, PE, PS, ABS 20 mm 400x200 mm +/- 100 kg/h 8-20 mm

### **Price**: 10000 € (VAT excl.)











## **MAD-SHREDDER**

The Shredder cuts small plastic items into small flakes ready to be melted down and turned into new products.

#### **